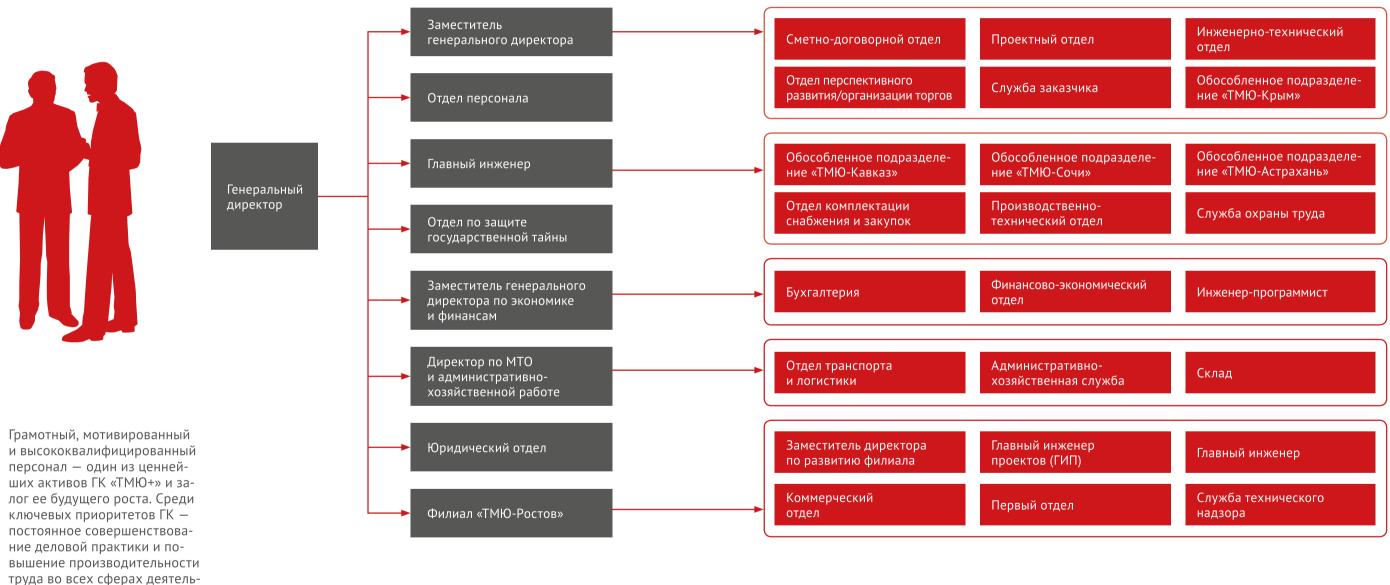

# СТРУКТУРА КОМПАНИИ

## ДИНАМИКА ЧИСЛЕННОСТИ СОТРУДНИКОВ

ЧИСЛЕННОСТЬ170 чел.230 чел.410 чел.СОТРУДНИКОВ2010 г.2011 г.2012 г.

## КАДРОВЫЙ СОСТАВ

65%

Рабочие специальности

Специалисты

Руководство

410 чел. 560 чел. 2013 г. 2014 г.

7