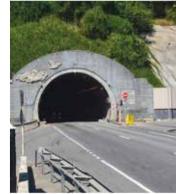

## Тоннель №6 г. Сочи, Хостинский тоннель г. Сочи Заказчик: ООО «Сочитоннельдорстрой»

- Система противопожарного водопровода
- Система видеонаблюдения
- Система контроля и управления доступом
- Автоматическая пожарная сигнализация • Электроснабжение и электроосвещение