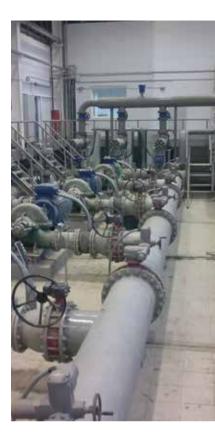

## Водозабор «Эсто-Садок — Мзымтинский», п. Эсто-Садок (14 000 м<sup>3</sup>) Заказчик: ГУ «Главное управление строительства Краснодарского края»

- Автоматическая пожарная сигнализация
- Система оповещения и управления эвакуацией при пожаре
- Система противопожарного водопровода
- Охранная и тревожная сигнализации
- Система контроля и управления доступом
- Система видеонаблюдения
- Система эфирного телевидения
- Структурированная кабельная система, локальная вычислительная сеть и телефонизация
- АСУ ТП, диспетчеризация
- Водоснабжение и водоотведение

- Системы электроснабжения и освещения
- Системы вентиляции, кондиционирования и отопления
- Внешние, внутриплощадочные сети систем электроснабжения, водоснабжения, канализации
- Устройство контрольно-следовой полосы
- Системы периметральной охранной сигнализации
- Технология производства, очистки воды
- Система наружного освещения
- Система дымоудаления и подпора воздуха