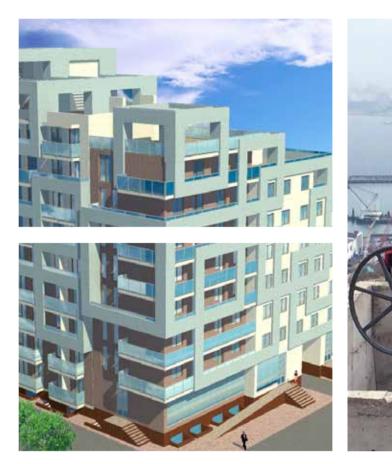

- Площадь земельного участка: 14 114 м<sup>2</sup>
- Площадь застройки: 1 097,7 м<sup>2</sup>
- Общая площадь здания: 2 404,6 м<sup>2</sup>
- Строительный объем: 8 877 м<sup>3</sup>

Многоквартирный жилой дом с торгово-офисными помещениями, г. Горячий Ключ, ул. Ленина, 1 (работы ведутся) Заказчик: Частное лицо

- Площадь земельного участка: 2 818 м<sup>2</sup>
- Площадь застройки: 895,6 м<sup>2</sup>
- Общая площадь здания: 8 120,8 м<sup>2</sup>
- Строительный объем: 22 459 м<sup>3</sup>

Резервуар чистой воды, г. Новороссийск, ул. Косоногова, объемом 3 000 м<sup>3</sup> (работы ведутся)