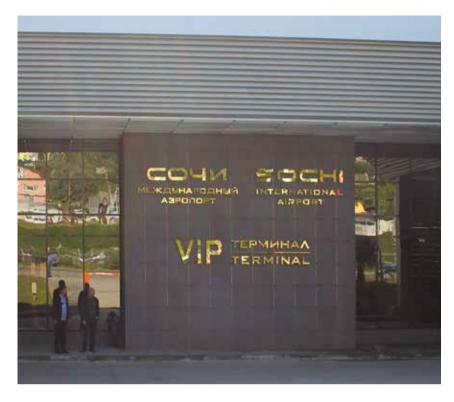

- Автоматическая пожарная сигнализация
- эвакуацией при пожаре

Пункт пропуска через государственную границу Российской Федерации в аэропорту г. Сочи на территории аэровокзального комплекса (Зал официальных лиц и делегаций, ВИП-зал, терминал деловой авиации) Заказчик: ФГУП «Росгранстрой»