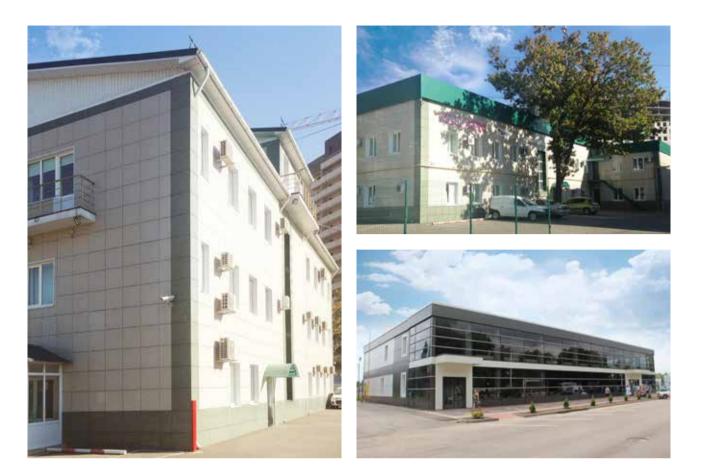

# УСЛУГИ ГЕНПОДРЯДА

Сервисный центр дорожно-строительной и грузовой техники «Вольво», Республика Адыгея, район Теучежский, справа км 1+400 м западнее аула Тугургой, вдоль автодороги «Южный объезд г. Краснодара» Заказчик: ООО «Ферронордик Машины»

- Площадь земельного участка: 30 000 м<sup>2</sup>
- Площадь застройки: 2 951,2 м<sup>2</sup>
- Общая площадь здания: 3 283,2 м<sup>2</sup>
- Строительный объем: 32 947,3 м<sup>3</sup>
- Бетонные площадки под тяжелую строительную технику: 7 000 м<sup>2</sup>
- Площадь асфальтового покрытия: 15 000 м<sup>2</sup>

УСЛУГИ ГЕНПОДРЯДА >

Филиал ГОУ ВПО «Кубанского государственного университета», г. Тихорецк, ул. Октябрьская, 24б Заказчик: ГОУ ВПО «КубГУ»

- Площадь земельного участка: 1 800 м<sup>2</sup>
- Площадь застройки: 745 м<sup>2</sup>
- Общая площадь здания: 4 215 м<sup>2</sup>
- Строительный объем: 15 910 м<sup>3</sup>

Учебно-методический центр УГИБДД ГУВД по Краснодарскому краю, г. Краснодар Заказчик: УГИБДД ГУВД по Краснодарскому краю

- Площадь земельного участка: 15 000 м<sup>2</sup>
- Площадь застройки: 743,2 м<sup>2</sup>
- Общая площадь здания: 2 068 м<sup>2</sup>

Административно-производственный корпус ГУП КК КГКТРК «Новое телевидение Кубани» Заказчик: ГУ «Главное управление строительства Краснодарского края»

- Площадь земельного участка: 2 337 м<sup>2</sup>
- Площадь застройки: 662 м<sup>2</sup>
- Общая площадь здания: 3 495 м<sup>2</sup>
- Строительный объем: 9 829,5 м<sup>3</sup>

Административное здание, г. Краснодар, ул. Тургенева Заказчик: Частное лицо

- Площадь земельного участка: 2 185 м<sup>2</sup>
- Общая площадь здания: 1 960,9 м<sup>2</sup>

Торговый центр, г. Тихорецк, ул. Октябрьская Заказчик: Частное лицо