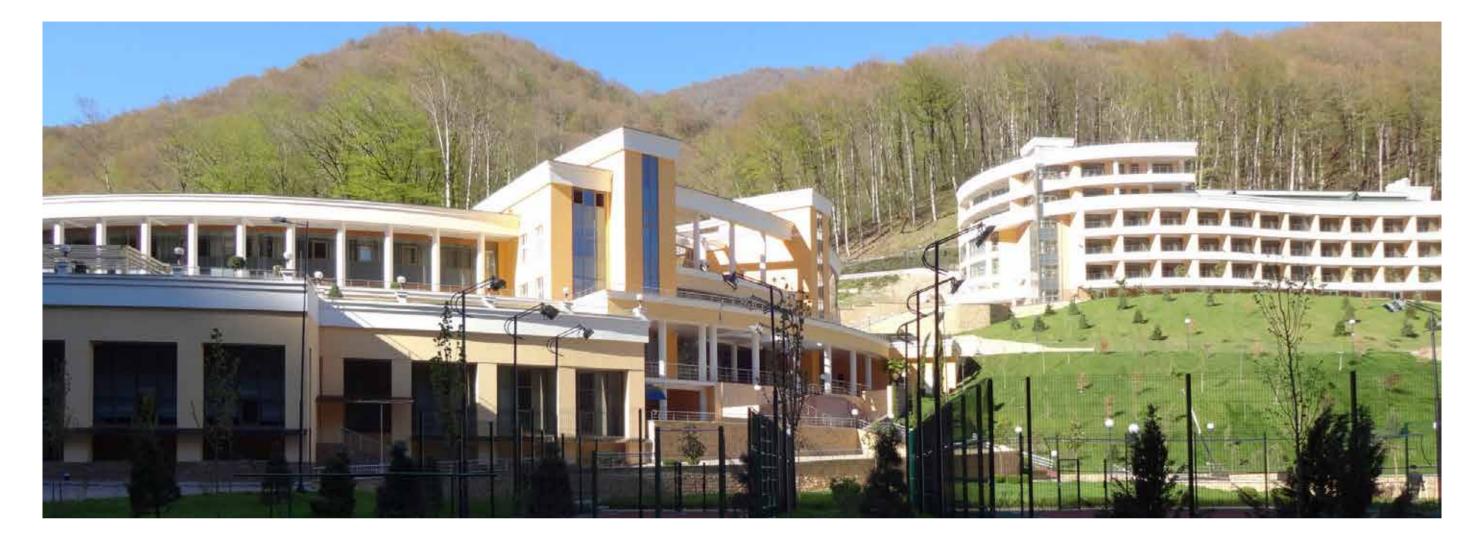

## Санаторий «Горный воздух», г. Сочи

- Автоматическая пожарная сигнализация
- Система оповещения и управления эвакуацией при пожаре
- Охранная и тревожная сигнализации
- Структурированная кабельная система, локальная вычислительная сеть и телефонизация
- Система спутникового телевидения
- Система видеонаблюдения
- Система контроля и управления доступом
- Системы электроснабжения и освещения
- Система наружного освещения
- Системы вентиляции, кондиционирования и отопления
- Система дымоудаления и подпора воздуха
- Система противопожарного водопровода

- Система спринклерного пожаротушения
- Система газового пожаротушения

- Система хозбытового водопровода Система теплоснабжения в составе: котельной,
- резервуаров топлива, теплотрассы
- Система внутриплощадочных сетей хозбыто-
- вой и дождевой канализации • Система электроснабжения с монтажом
- ТП и дизельных электростанций
- Волоконно-оптическая линия связи (50 км)
- Внутриплощадочные сети связи

• Система автоматического пенного

пожаротушения

Система дренчерного пожаротушения

ИНЖЕНЕРНЫЕ СИСТЕМЫ >

31

- АСУ ТП, диспетчеризация
- Водоснабжение и водоотведение