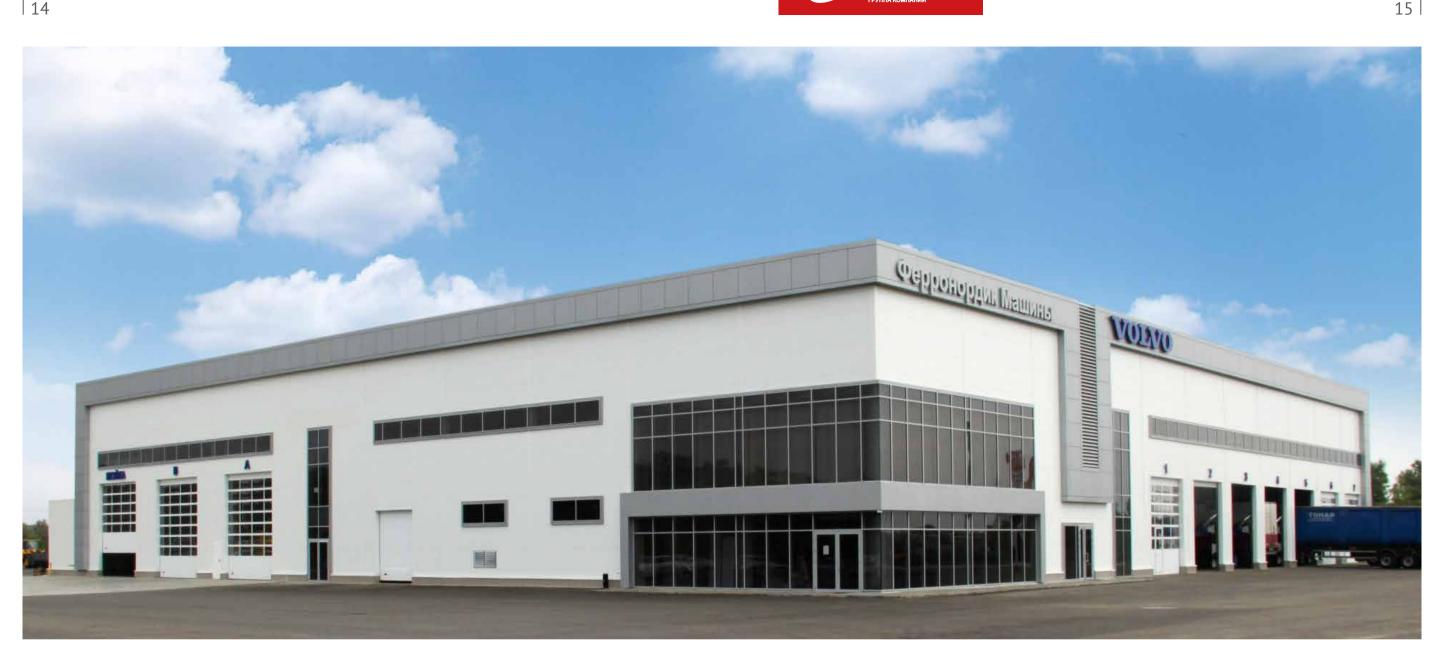

# УСЛУГИ ГЕНПОДРЯДА

Сервисный центр дорожно-строительной и грузовой техники «Вольво», Республика Адыгея, район Теучежский, справа км 1+400 м западнее аула Тугургой, вдоль автодороги «Южный объезд г. Краснодара» Заказчик: ООО «Ферронордик Машины»

- Площадь земельного участка: 30 000 м<sup>2</sup>
- Площадь застройки: 2 951,2 м<sup>2</sup>
- Общая площадь здания: 3 283,2 м<sup>2</sup>
- Строительный объем: 32 947,3 м<sup>3</sup>
- Бетонные площадки под тяжелую строительную технику: 7 000 м<sup>2</sup>
- Площадь асфальтового покрытия: 15 000 м<sup>2</sup>