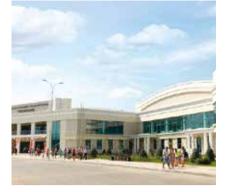

# УСЛУГИ ГЕНПОДРЯДА

Сервисный центр дорожно-строительной и грузовой техники «Вольво», Республика Адыгея, район Теучежский, справа км 1+400 м западнее аула Тугургой, вдоль автодороги «Южный объезд г. Краснодара» Заказчик: ООО «Ферронордик Машины»

- Площадь земельного участка: 30 000 м<sup>2</sup>
- Площадь застройки: 2 951,2 м<sup>2</sup>
- Общая площадь здания: 3 283,2 м<sup>2</sup>
- Строительный объем: 32 947,3 м<sup>3</sup>
- Бетонные площадки под тяжелую строительную технику: 7 000 м<sup>2</sup>
- Площадь асфальтового покрытия: 15 000 м<sup>2</sup>